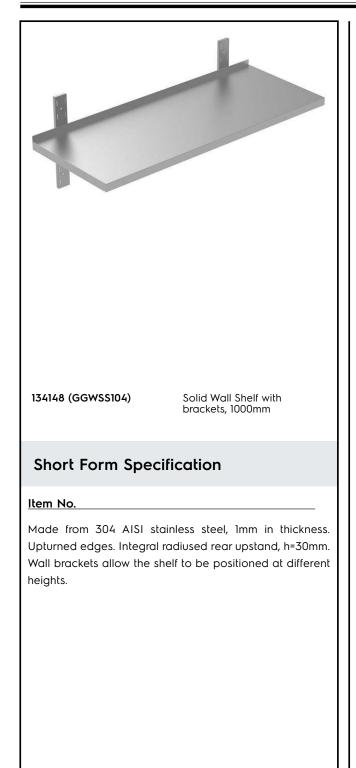

# Electrolux PROFESSIONAL

PLUS - Static Preparation 1000 mm Solid Wall Shelf with Brackets

| TEM #   |  |
|---------|--|
| 10DEL # |  |
| IAME #  |  |
| ils #   |  |
| NA #    |  |
|         |  |

## **Main Features**

 Smooth surfaces, rounded corners, absence of edges and rear upstand facilitate cleaning operations.

### Construction

- Wall shelf is 30mm high, 10/10 in thickness and Scotch Brite finishing and upturned edges.
- Upstand is 20mm high to better hygiene and cleanability.
- Wall fastening kit supplied with the shelves.
- Wall shelves up to a lenght of 1600mm are supplied with 2 wall brackets, longer shelves with 3 wall brackets.

# PLUS - Static Preparation 1000 mm Solid Wall Shelf with Brackets

External dimensions, Width:134148 (GGWSS104)1000 mmExternal dimensions, Depth:415 mmExternal dimensions, Height:350 mmNet weight:6.1 kg