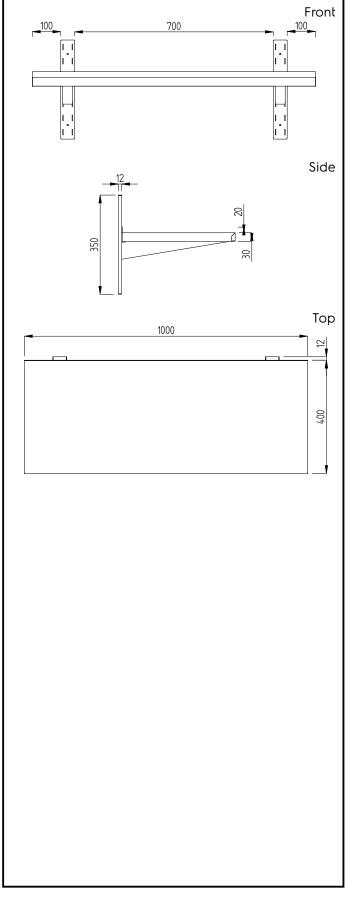

# PLUS - Static Preparation 1000 mm Solid Wall Shelf with Brackets

External dimensions, Width:134148 (GGWSS104)1000 mmExternal dimensions, Depth:415 mmExternal dimensions, Height:350 mmNet weight:6.1 kg